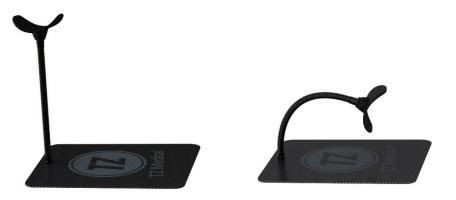

#### Instructions:

- 1. Insert the carbon fiber board under the mattress on the operation table roughly between the patient's shoulder and elbow. Slide the board until the gooseneck is within 3" from the edge of the table.
- 2. Place a sterile plastic cover over the cuff.
- 3. Bend the gooseneck such that the cuff is approximately level with the patient's triceps. Rotate the cuff by adjusting the gooseneck of the Cobra Board so that the curve matches the angle of the patient's arm.
- 4. While holding the patient's arm in place, slide the board in towards the mattress until the cuff is pressing against the triceps.
- 5. Gently release the patient's arm and ensure that the board, gooseneck, and cuff are secure and will not drift during the procedure.
- 6. Once the procedure is complete, slide the device out from under the mattress.
- 7. Remove and discard the plastic cover.