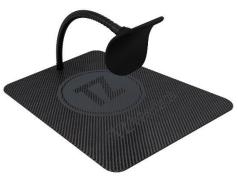

### **General Description:**

The Cobra Board is a patient positioning device used to position the patient's left arm across the body so that the physician can gain access to the radial artery from the right side of the operating table.

#### Intended Use:

Cobra board is used to hold the left arm in static position during left arm radial catheterization procedures.