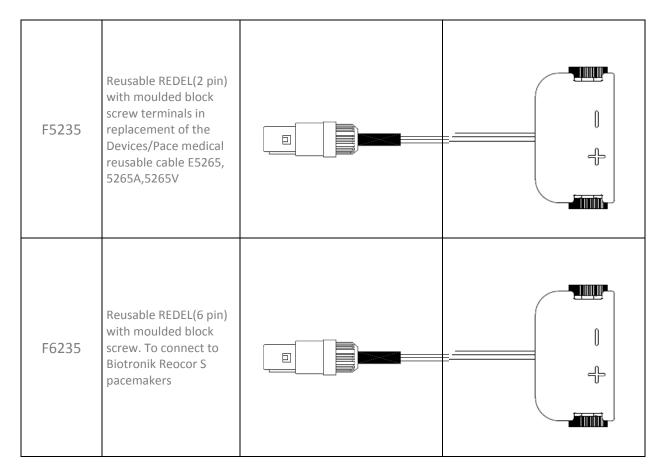

with 2mm shrouded pins and screw /collet terminals. To connect heart wires and temporary leads with standard 2mm pins to Reocor D/S pacemakers (without use of adaptor) |  |
| 4452  | Single use bipolar cable with 6 pin REDEL Biotronik connector and shrouded sockets. To connect to temporary leads with shrouded pins to Reocor S pacemakers (using adaptor)                      |  |
| 4452Q | Single use bipolar cable with 6 pin REDEL Biotronik connector and shrouded sockets. To connect to temporary leads with shrouded pins to Reocor D pacemakers (using adaptor)                      |  |
| F4235 | Reusable 2mm pins<br>moulded block with<br>screw terminals in<br>replacement of the<br>Devices/Pace medical<br>reusable cable E4231<br>and E4235                                                 |  |





<sup>\*\*\*</sup> If not specified above we can provide cables with alternative connections upon request